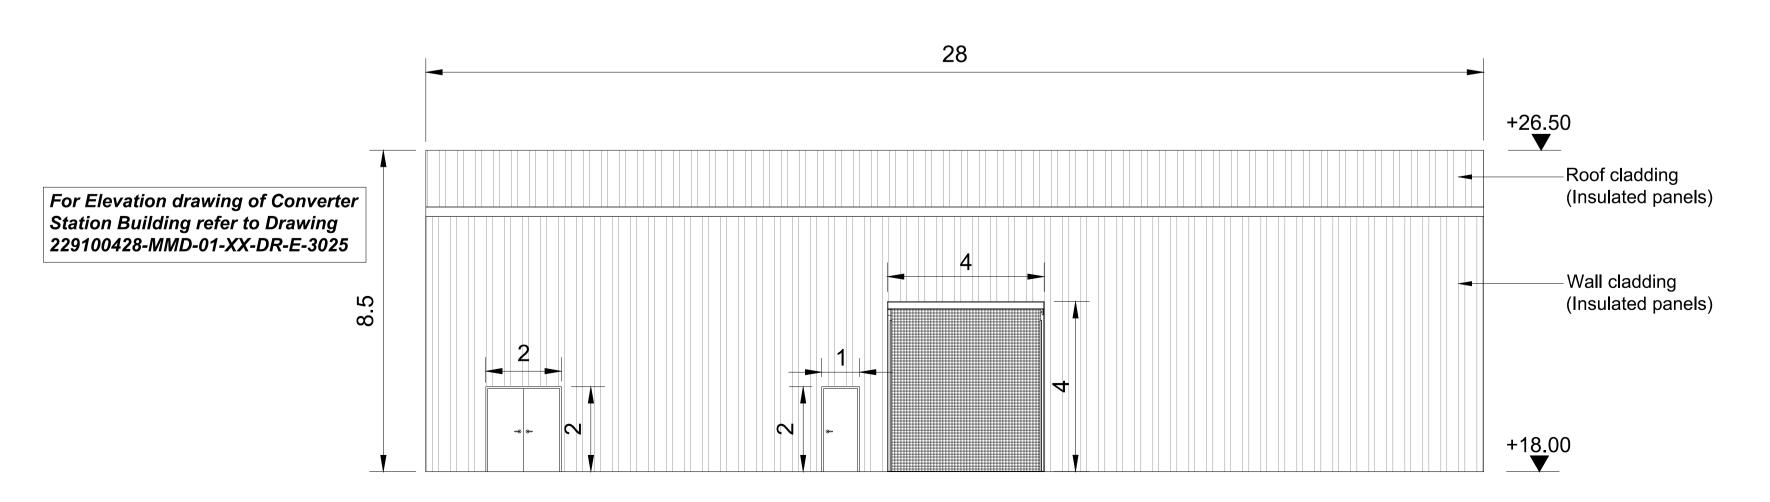

## West Elevation

This document is issued for the party which commissioned it and for specific purposes connected with the captioned project only. It should not be relied upon by any other party or used for any other purpose. We accept no responsibility for the consequences of this document being relied upon by any other party, or being used for any other purpose, or containing any error or omission which is due to an error or omission in data supplied to us by other parties.

1:100

1. For planning purposes only. Not for construction. 2. All dimensions are in metres unless otherwise noted. 3. Where levels are shown, all levels are in metres above Malin Head datum. Key to symbols Insulated Cladding Panel 10m Reference drawings 229100428-MMD-00-XX-DR-E-1100 Site Location Plan - Key Plan 229100428-MMD-00-XX-DR-E-2998 Converter Station Compound Overall Site Layout 229100428-MMD-00-XX-DR-E-3030 Converter Station Control Building - Plan and Section 229100428-MMD-00-XX-DR-E-3031 Converter Station Control Building - Roof Plan PL1 25/06/2021 SHY Issued for Planning Drawn Description Ch'k'd App'd South Block Rockfield Dundrum Dublin 16 Ireland **MACDONALD** T +353 (0)1 291 6700 W www.mottmac.com EIRGRID Celtic Interconnector Converter Station (at Ballyadam)
Control Building (Converter Station)
Elevations I. Eustace Eng check D. Hassett B. Zulueta Coordination D. Monaghan Dwg check D. Monaghan Approved T. Keane Security PL1 STD 1:100