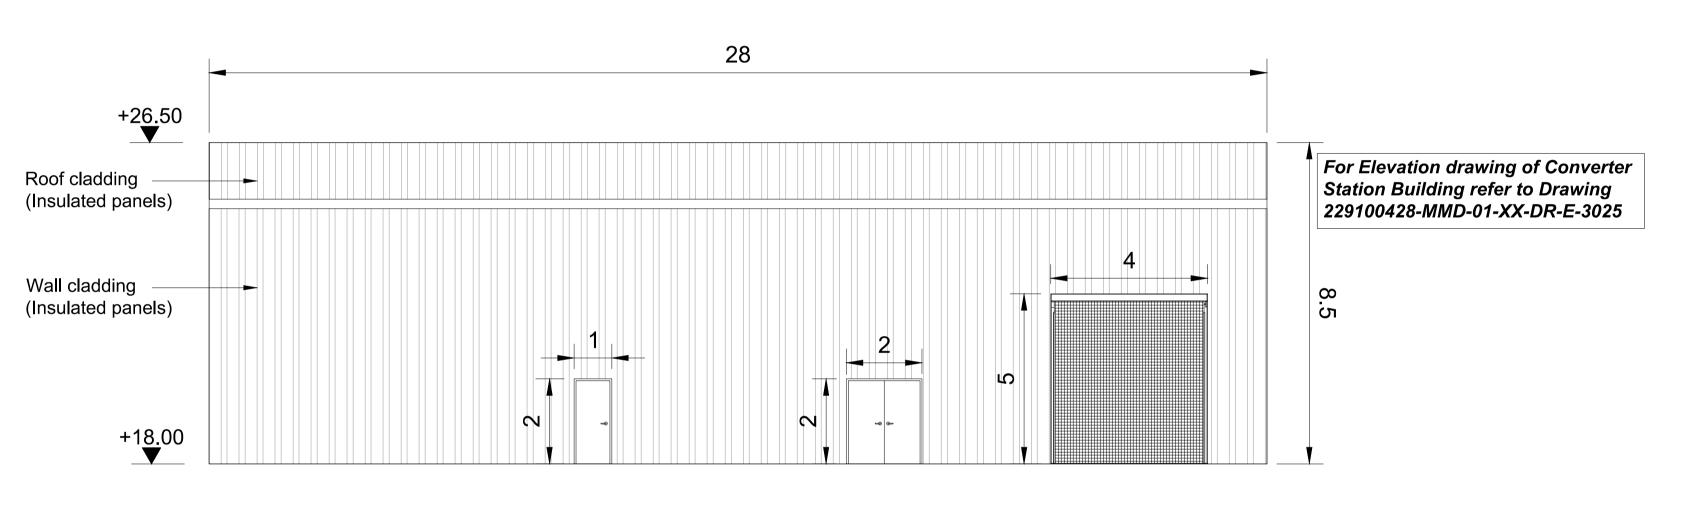

## West Elevation

This document is issued for the party which commissioned it and for specific purposes connected with the captioned project only. It should not be relied upon by any other party or used for any other purpose. We accept no responsibility for the consequences of this document being relied upon by any other party, or being used for any other purpose, or containing any error or omission which is due to an error or omission in data supplied to us by other parties.

1:100

1. For planning purposes only. Not for construction. 2. All dimensions are in metres unless otherwise noted. 3. Where levels are shown, all levels are in metres above Malin Head datum. Key to symbols Insulated Cladding Panel 10m Reference drawings 229100428-MMD-00-XX-DR-E-1100 Site Location Plan - Key Plan 229100428-MMD-00-XX-DR-E-2998 Converter Station Compound Overall Site Layout 229100428-MMD-00-XX-DR-E-3030 Converter Station Control Building - Plan and Section 229100428-MMD-00-XX-DR-E-3031 Converter Station Control Building - Roof Plan PL1 25/06/2021 SHY Issued for Planning Drawn Description Ch'k'd App'd South Block Rockfield Dundrum Dublin 16 Ireland **MACDONALD** T +353 (0)1 291 6700 W www.mottmac.com EIRGRID Celtic Interconnector Converter Station (at Ballyadam)
Control Building (Converter Station)
Elevations I. Eustace Eng check D. Hassett B. Zulueta Coordination D. Monaghan Dwg check D. Monaghan Approved T. Keane Security PL1 STD 1:100