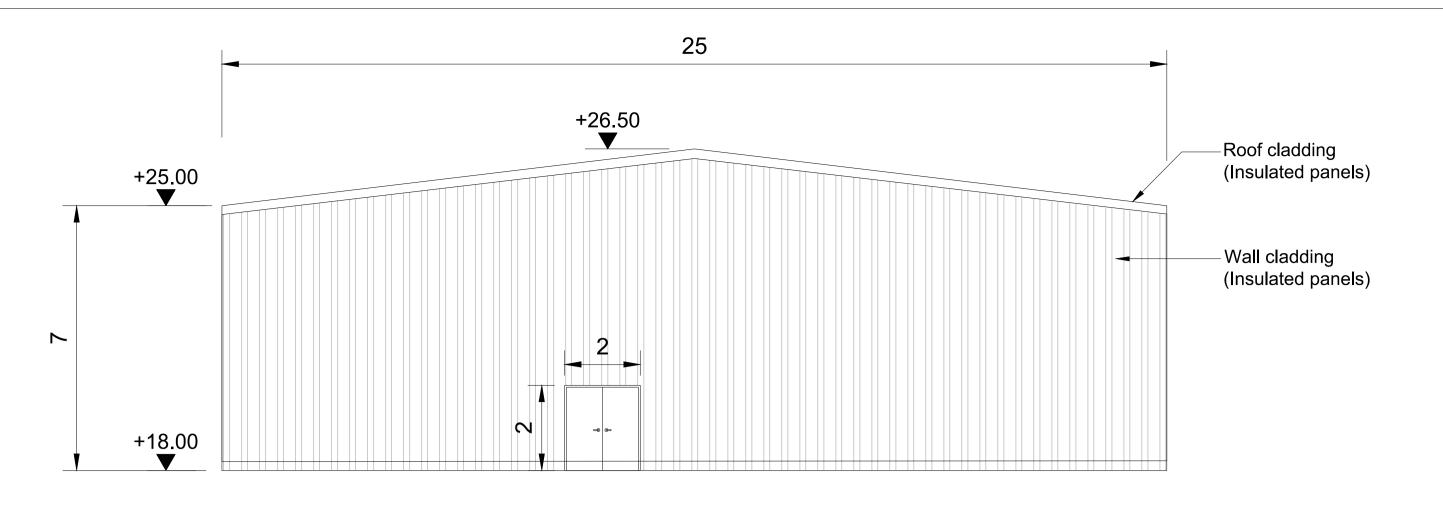

## South Elevation

1:100

East Elevation

1:100

1. For planning purposes only. Not for construction. 2. All dimensions are in metres unless otherwise noted. 3. Where levels are shown, all levels are in metres above Malin Head datum. Key to symbols Insulated Cladding Panel 10m Reference drawings 229100428-MMD-00-XX-DR-E-1100 Site Location Plan - Key Plan 229100428-MMD-00-XX-DR-E-2998 Converter Station Compound Overall Site Layout 229100428-MMD-00-XX-DR-E-3030 Converter Station Control Building - Plan and Section 229100428-MMD-00-XX-DR-E-3031 Converter Station Control Building - Roof Plan PL1 25/06/2021 SHY Issued for Planning Drawn Description Ch'k'd App'd South Block Rockfield Dundrum Dublin 16 Ireland **MACDONALD** T +353 (0)1 291 6700 W www.mottmac.com EIRGRID Celtic Interconnector Converter Station (at Ballyadam)
Control Building (Converter Station)
Elevations I. Eustace Eng check D. Hassett B. Zulueta Coordination D. Monaghan Dwg check D. Monaghan Approved T. Keane Security PL1 STD 1:100